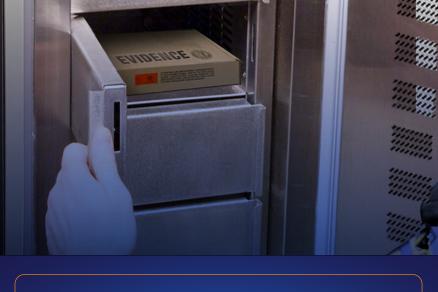

## Introduction

AssetTracer is modular, smart locker system that offers secure storage and management of evidence in law enforcement settings. It automatically documents a full audit trail of who, what and when evidence was deposited or withdrawn from the locker and provides real time reporting and customizable alerts to meet the needs of any evidence handling procedures.

AssetTracer Secure Evidence Management systems help you:

- Store evidence securely
- Deny access to unauthorized users
- Maintain an auditable chain-of-custody record with optional photo identification
- Collect notes, descriptions, or case numbers upon deposit
- Reduce liability and risk