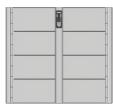

## Mix & Match **Compartment Sizes** to Fit Your Needs

Long Gun 3-Module 7.3" x 13.4" x 52.7" 185 x 340 x 1338mm

**Cell Phone Module** 7.3" x 13.4" x 3.5" 185 x 340 x 89mm

**Full Size Module** 16.7" x 13.4" x 16.7" 424 x 340 x 424mm