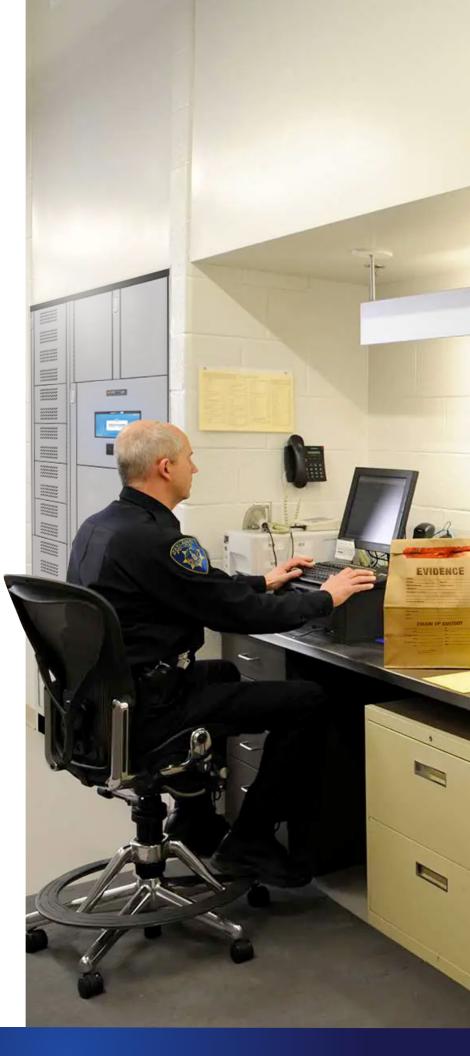

#### Detectives

- Authenticate at the locker
- Choose suitable compartment for deposit
- Enter item description, case number and notes
- Deposit evidence
- Notification email sent (optional)

- vidence Room Authenticate View list of compartments with evidence Choose compartment to withdraw Withdraw evidence

#### Improved Availability and Security

- Authorized officers and technicians can securely deposit and withdraw evidence when needed, at any time day or night
- Multiple levels of access and role-based controls
- Refrigerated compartments can store temperature-sensitive evidence

#### Improved Accountability

- Automated transaction logging provides a full audit trail and detailed chain-of-custody reporting
- RFID content surveillance technology tells you when any item has been withdrawn or returned
- Integrated camera can log user photos in the transaction log for added accountability and security