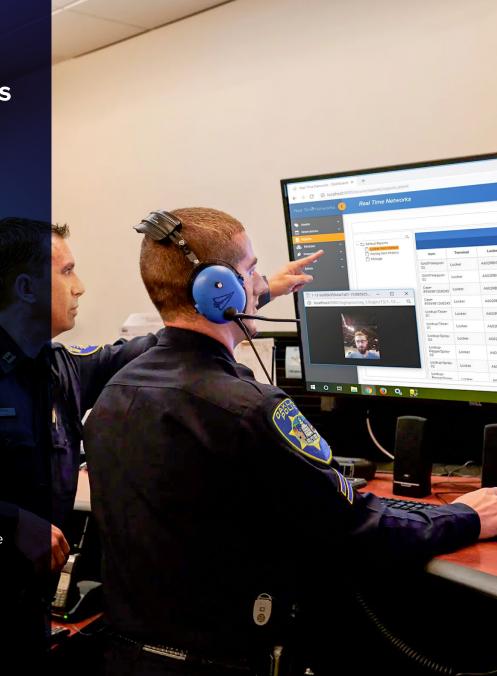

## Smart Terminal

Access all of your secured equipment using the RTN Smart Terminal available with every AssetTracer Evidence Management system. Choose from multiple user authentication options, including PIN code, access control card, fingerprint or facial reader, or mobile phone. The easy-to-use touchscreen prompts users through the deposit and withdrawal process. Its intuitive menu system keeps transactions fast, secure, and simple.