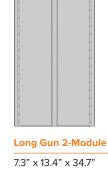

## Mix & Match **Compartment Sizes** to Fit Your Needs

Long Gun 3-Module 7.3" x 13.4" x 52.7" 185 x 340 x 1338mm

**Cell Phone Module** 7.3" x 13.4" x 3.5" 185 x 340 x 89mm

**Full Size Module** 16.7" x 13.4" x 16.7" 424 x 340 x 424mm