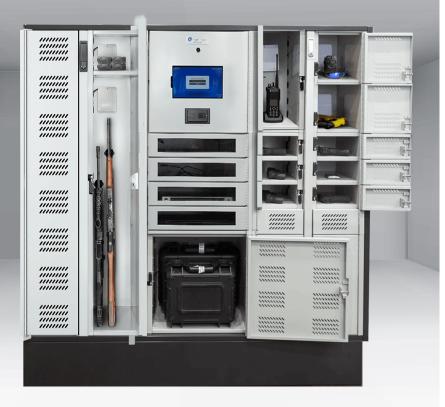

#### **Rugged Design for Busy Locations**

- Durable lockers built with 18-gauge steel frame and panels
- Compact modular design gives you high-density storage when floor space is tight
- Flexible compartment sizes and optional asset tagging
- Emergency opening feature

## Mix & Match **Compartment Sizes** to Fit Your Needs

Long Gun 3-Module 7.3" x 13.4" x 52.7" 185 x 340 x 1338mm

**Cell Phone Module** 7.3" x 13.4" x 3.5" 185 x 340 x 89mm

**Full Size Module** 16.7" x 13.4" x 16.7" 424 x 340 x 424mm

#### **Radio Module** 7.3" x 13.4" x 16.7" 185 x 340 x 424mm

7.3" x 13.4" x 7.9" 185 x 340 x 200mm

E

5° to 40°C (40° to 104°F) operational temperature range

Refrigerated compartments

Offline mode in case of network outage