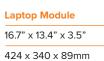

## Mix & Match **Compartment Sizes** to Fit Your Needs

Long Gun 3-Module 7.3" x 13.4" x 52.7" 185 x 340 x 1338mm

**Cell Phone Module** 7.3" x 13.4" x 3.5" 185 x 340 x 89mm

**Full Size Module** 16.7" x 13.4" x 16.7" 424 x 340 x 424mm