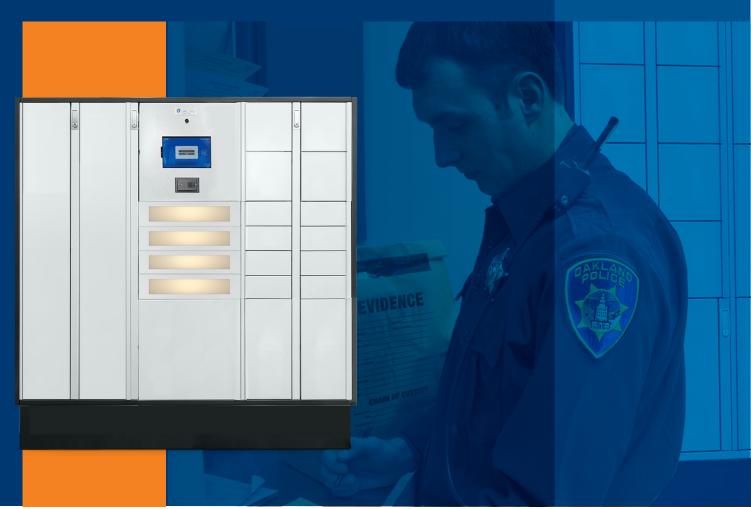

## Introduction

AssetTracer is modular, smart locker system that offers secure storage and management of evidence in law enforcement settings. It automatically documents a full audit trail of who, what and when evidence was deposited or withdrawn from the locker and provides real time reporting and customizable alerts to meet the needs of any evidence handling procedures.

AssetTracer Secure Evidence Management systems help you:

- Store evidence securely
- Deny access to unauthorized users
- Maintain an auditable chain-of-custody record with optional photo identification
- Collect notes, descriptions, or case numbers upon deposit
- Reduce liability and risk

## Smart Terminal

Access all of your secured equipment using the RTN Smart Terminal available with every AssetTracer Evidence Management system. Choose from multiple user authentication options, including PIN code, access control card, fingerprint or facial reader, or mobile phone. The easy-to-use touchscreen prompts users through the deposit and withdrawal process. Its intuitive menu system keeps transactions fast, secure, and simple.