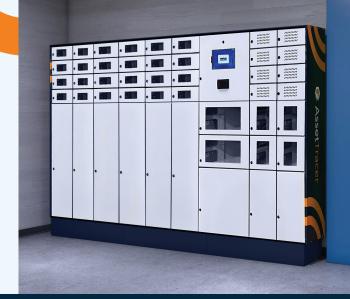

### **UT Locker Modules & Compartments**

AssetTracer UT Series Intelligent Lockers are constructed with all-welded joints, with 13 gauge steel sides and 18 gauge cold rolled sheet steel backs and doors.

Internal (W x D x H): 36" x 22.8" x 76" External (W x D x H): 38" x 23.9" x 84"

**Compartment door options:** 

- Solid steel or steel mesh
- Embedded terminal or side-mounted

Primary locker (with embedded touchscreen terminal)