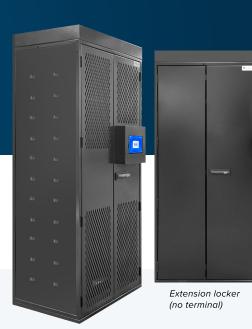

The AssetTracer AT Series Intelligent Locker is a flexible, modular asset tracking solution for a wide variety of assets and use cases.

- Durable and highly configurable
- Rapid touchscreen transactions
- Automated, real-time alerts via email or SMS
- Users authenticate by prox cards/fobs, biometrics or smartphone
- Optional pin-hole camera records transactions
- Optional 120V charging, Ethernet or USB ports

Internal (W x D x H): 36" x 22.8" x 76" External (W x D x H): 38" x 23.9" x 84"

**Compartment door options:** 

- Solid steel or steel mesh
- Embedded terminal or side-mounted

Primary locker (with embedded touchscreen terminal)