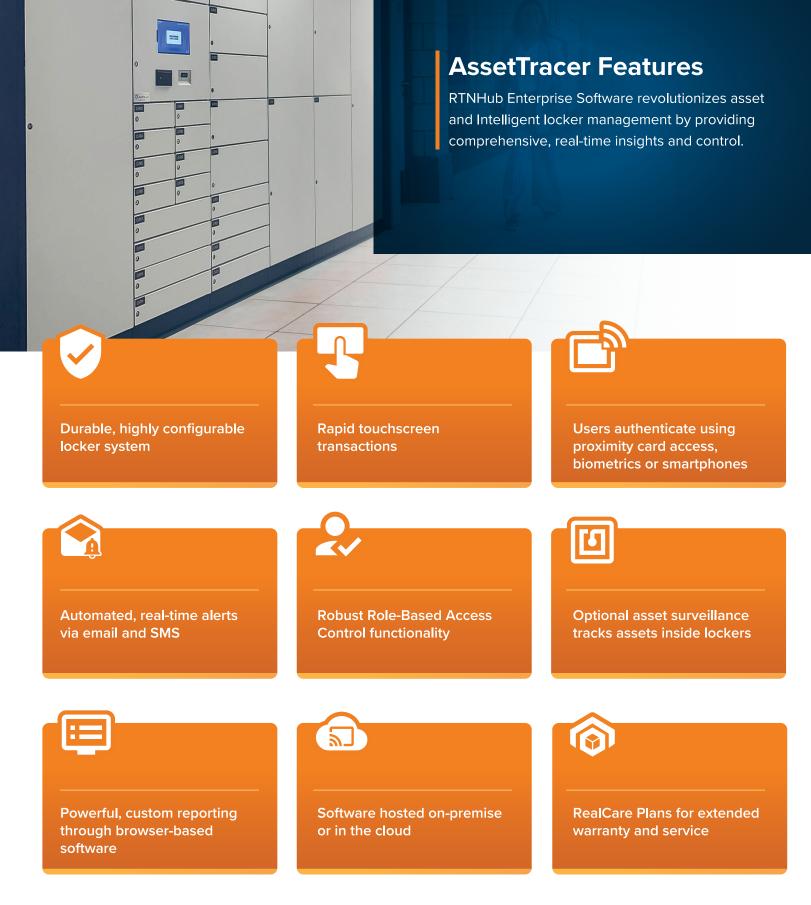

The AssetTracer AT Series Intelligent Locker is a flexible, modular asset tracking solution for a wide variety of assets and use cases.

- Durable and highly configurable
- Rapid touchscreen transactions
- Automated, real-time alerts via email or SMS
- Users authenticate by prox cards/fobs, biometrics or smartphone
- Optional pin-hole camera records transactions
- Optional 120V charging, Ethernet or USB ports

### Security

AssetTracer Intelligent Lockers and RTNHub Enterprise Software ensures your security requirements are met and exceeded.

- Supports a range of authentication methods, including PIN, Prox card access, biometrics and smart phone
- Multi-factor authentication (MFA/2FA)
- Prevents simultaneous login of same User-ID
- User locked out after configurable number of failed login attempts
- Accounts disabled if not used for configurable time period
- 🗹 Record all unsuccessful login attempts with details
- ISO/IEC 27001:2022 Certified State