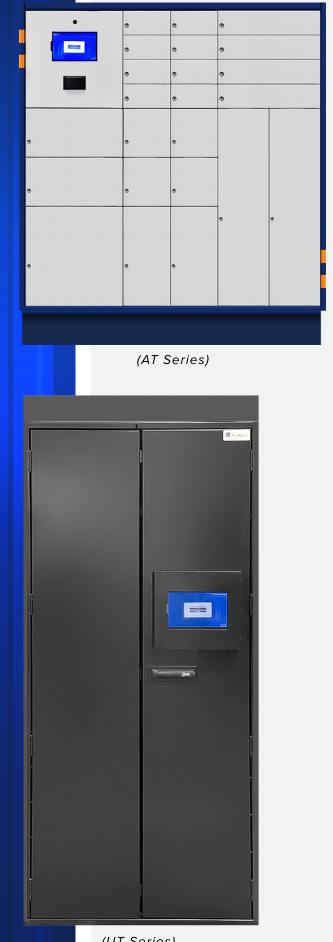

The AssetTracer AT Series Intelligent Locker is a flexible, modular asset tracking solution for a wide variety of assets and use cases.

- Durable and highly configurable
- Rapid touchscreen transactions
- Automated, real-time alerts via email or SMS
- Users authenticate by prox cards/fobs, biometrics or smartphone
- Optional pin-hole camera records transactions
- Optional 120V charging, Ethernet or USB ports

The AssetTracer UT Series Intelligent Locker offers a rugged and secure storage solution specifically designed for safeguarding larger assets and gear.

- All-welded steel
- Configurable with adjustable shelving and dividers, heavy duty drawers or bins, hooks and hanging rods, or long gun racks
- Optional 120V power outlets, Ethernet or USB ports, or pin hole cameras