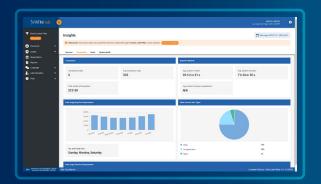

## **Comprehensive Reporting**

Reports are customizable for any auditing process or regulatory need, including: Current asset holders, by individual or group; all transactions by day, week, or month; all alarms not cleared; and real-time transaction histories. Reports can be exported to Excel, PDF or CSV and delivered via email based on triggers you set, such as a late asset return, or on a schedule you specify.