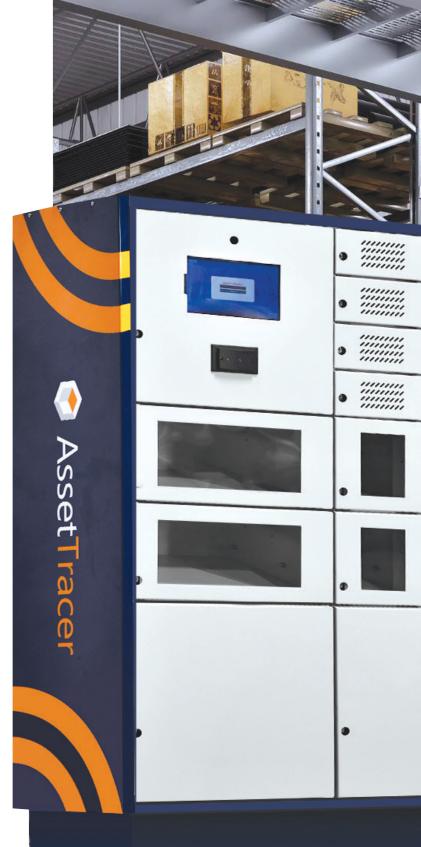

The AssetTracer AT Series Intelligent Locker is a flexible, modular asset tracking solution for a wide variety of assets and use cases.

- Durable and highly configurable
- Rapid touchscreen transactions
- Automated, real-time alerts via email or SMS
- Users authenticate by prox cards/fobs, biometrics or smartphone
- Optional pin-hole camera records transactions
- Optional 120V charging, Ethernet or USB ports

## **AT Series Locker Modules & Compartments**