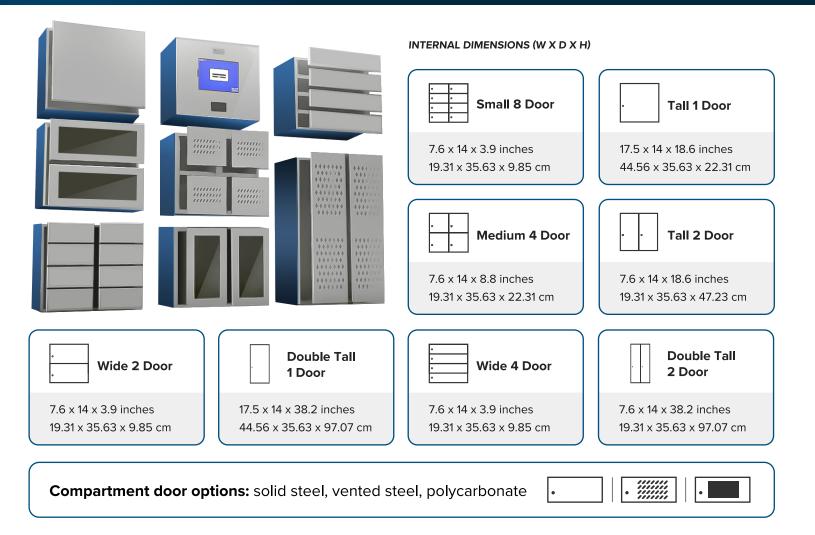

## **AT Series Locker Modules & Compartments**

### **UT Locker Modules & Compartments**

AssetTracer UT Series Intelligent Lockers are constructed with all-welded joints, with 13 gauge steel sides and 18 gauge cold rolled sheet steel backs and doors.

Internal (W x D x H): 36" x 22.8" x 76" External (W x D x H): 38" x 23.9" x 84"

**Compartment door options:** 

- Solid steel or steel mesh
- Embedded terminal or side-mounted

Primary locker (with embedded touchscreen terminal)